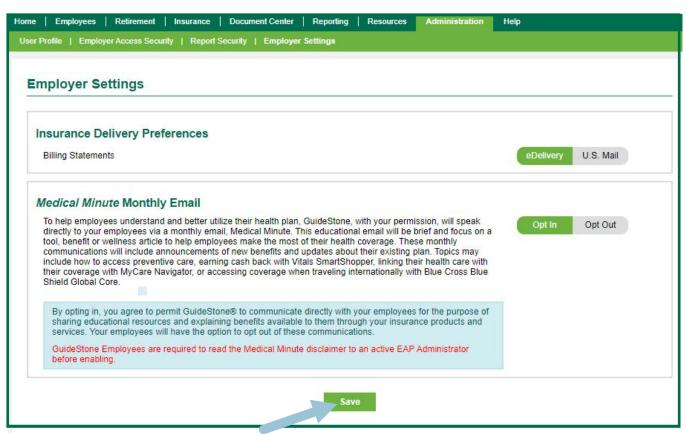

. With your permission, we'll send this valuable communication to the employees enrolled in your medical plan. To get started, simply follow the instructions below.

Visit <u>GuideStone.org</u> and launch <u>GuideStone Employer Access® Program</u>.



Click on the "Administration" tab.



Choose "Employer Settings".

| Home   Employees   Document Center   Resources | Administration | Educational Content   Help |
|------------------------------------------------|----------------|----------------------------|
| User Profile   Employer Settings               |                |                            |
| My Profile                                     |                |                            |

3

## Review the Medical Minute opt-in language and click on "Opt In".



## Click "Save".



Check for the notification that your update has been applied.



## Congratulations!

Your employees are now subscribed to GuideStone Medical Minute.

We will deliver *Medical Minute* to every member of your team who is enrolled in your GuideStone® medical plan and has a valid email address on file, so please double-check your team members' email addresses in the "Employees" tab in Employer Access.