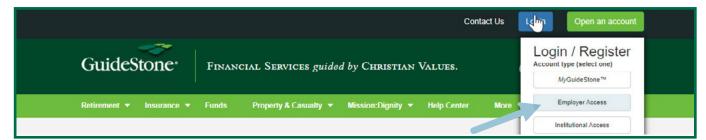

Visit <u>GuideStone.org</u> and launch <u>GuideStone Employer Access® Program</u>.

Click on the "Administration" tab.

Choose "Employer Settings".

| Home   Employees   Document Center   Resources | Administration | Educational Content   Help |
|------------------------------------------------|----------------|----------------------------|
| User Profile   Employer Settings               |                |                            |
| My Profile                                     |                |                            |