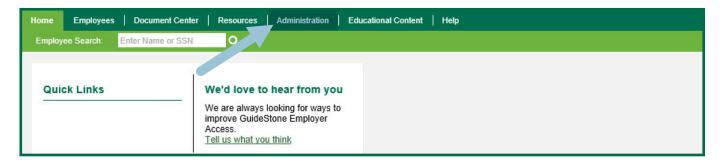

Visit <u>GuideStone.org</u> and launch <u>GuideStone Employer Access® Program</u>.

Click on the "Administration" tab.

Choose "Employer Settings".

| Home   Employees   Document Center   Resources | Administration | Educational Content   Help |
|------------------------------------------------|----------------|----------------------------|
| User Profile   Employer Settings               |                |                            |
| My Profile                                     |                |                            |