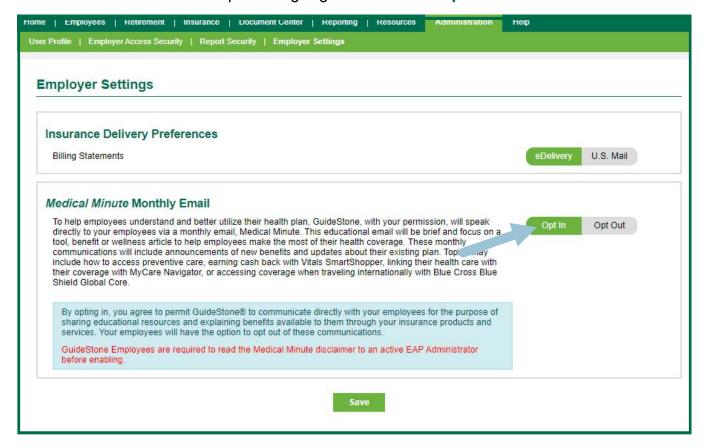

al and fiscal health. With your permission, we'll send this valuable communication to the employees enrolled in your medical plan. To get started, simply follow the instructions below.

Visit <u>GuideStone.org</u> and launch <u>GuideStone Employer Access® Program</u>.



Click on the "Administration" tab.



Choose "Employer Settings".

| Home   Employees   Document Center   Resources | Administration | Educational Content   Help |
|------------------------------------------------|----------------|----------------------------|
| User Profile   Employer Settings               |                |                            |
| My Profile                                     |                |                            |

3

## Review the Medical Minute opt-in language and click on "Opt In".



## Click "Save".



Check for the notification that your update has been applied.



## Congratulations!

Your employees are now subscribed to GuideStone Medical Minute.

We will deliver *Medical Minute* to every member of your team who is enrolled in your GuideStone® medical plan and has a valid email address on file, so please double-check your team members' email addresses in the "Employees" tab in Employer Access.